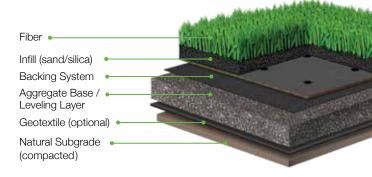

## 253SG

## **Navigation Trek**

| Fiber Type           | Polyethylene/Polypropylene                           |
|----------------------|------------------------------------------------------|
| Fiber Mass           | 7380 denier 6 Ply PE Mono                            |
|                      | 3420 denier 8 Ply PP Mono                            |
| Finished Pile Height | 1.625 in                                             |
| Color(s)             | 00310 Field Green/Lime                               |
|                      | 00320 Field Green/Olive                              |
| Tufting Gauge        | 3/8 in                                               |
| Backing Matrix       | 26.5 oz/yd²                                          |
|                      | Stabilized dual lay